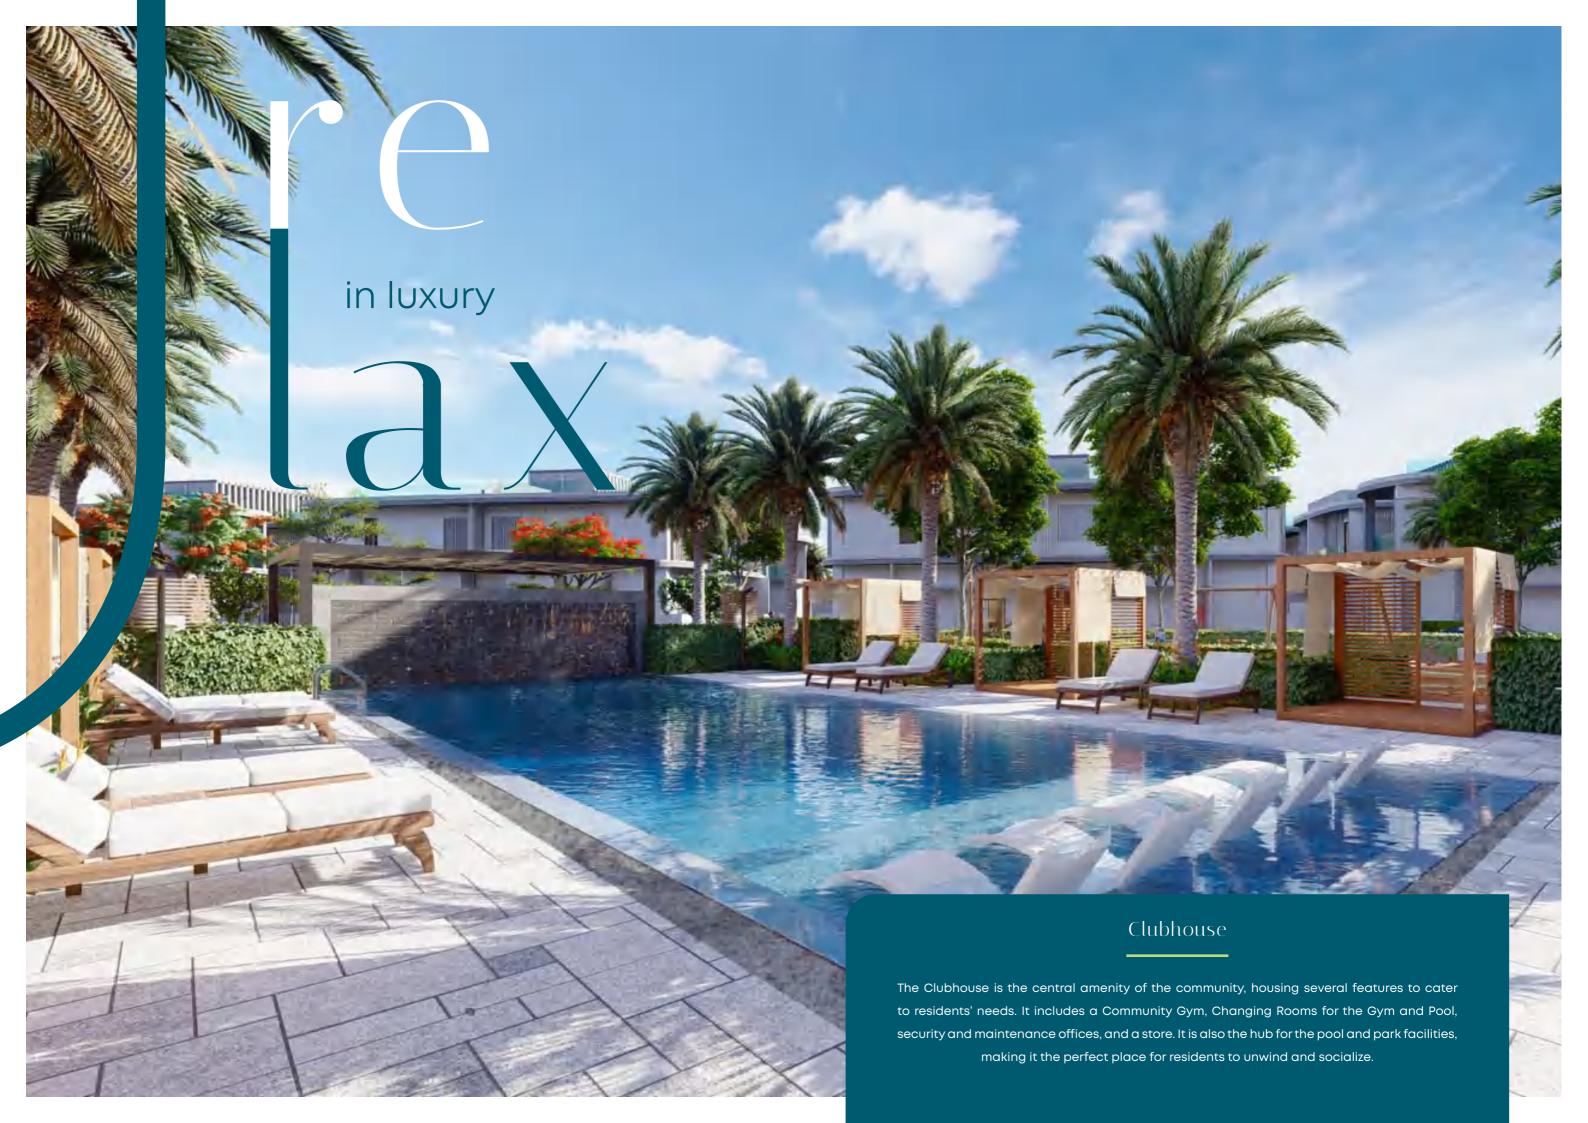

## func and elegant living Townhouses Experience the perfect balance of form and function in our carefully designed 3-bedroom and 4-bedroom townhouses, which seamlessly integrate with the natural surroundings of Murjan Al Saadiyat. Positioned around the central park, our 4-bedroom units offer direct access to the park, while our 3-bedroom units are nestled on secondary streets. Each townhouse features a private courtyard, providing a tranquil and serene space to unwind. Clustered in groups of four, our townhouses have private parking spaces and additional guest parking on the street level nearby. The ground floor's open-plan layout and double-height void spaces fill each townhouse with abundant natural light and ample space. A dedicated guest master bedroom on the ground floor adds an extra touch of convenience. Glass facades provide stunning views of the surrounding landscape while infusing natural light throughout the day. An elegant staircase leads to the first floor, with a spacious store area seamlessly hidden beneath the steps. All of our townhouses boast luxurious finishes while creating inviting and natural living spaces.