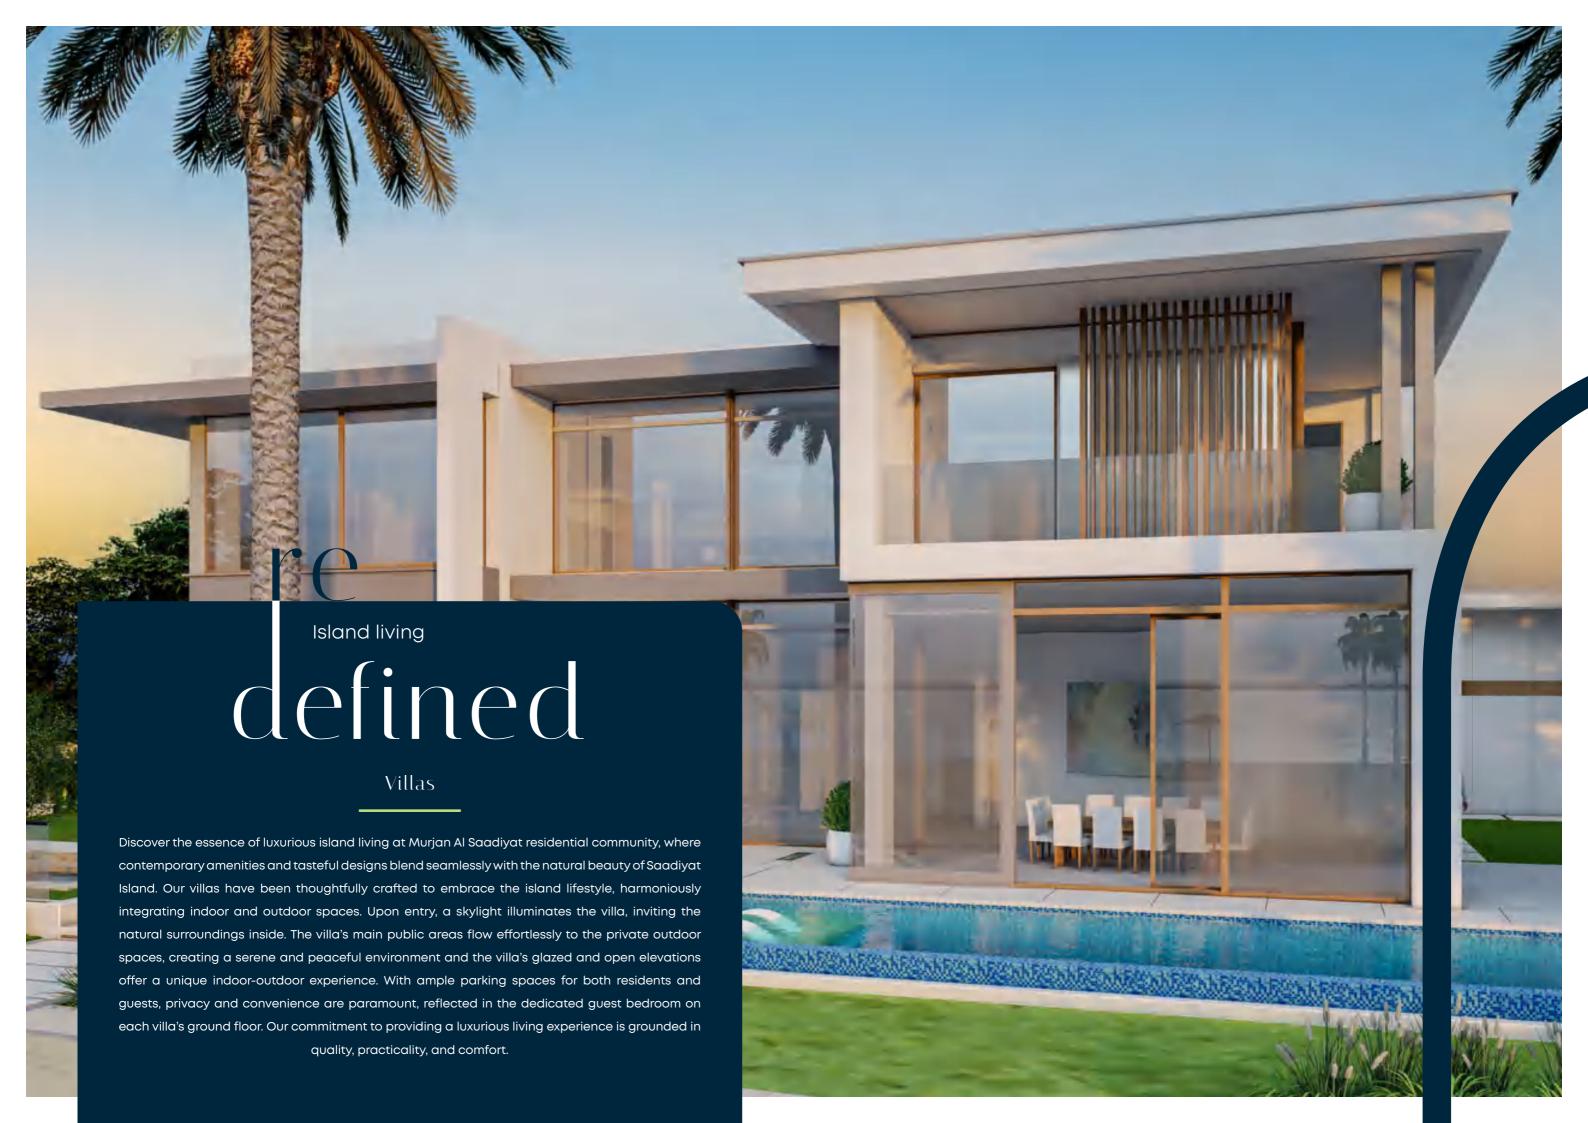

## func and elegant living Townhouses Experience the perfect balance of form and function in our carefully designed 3-bedroom and 4-bedroom townhouses, which seamlessly integrate with the natural surroundings of Murjan Al Saadiyat. Positioned around the central park, our 4-bedroom units offer direct access to the park, while our 3-bedroom units are nestled on secondary streets. Each townhouse features a private courtyard, providing a tranquil and serene space to unwind. Clustered in groups of four, our townhouses have private parking spaces and additional guest parking on the street level nearby. The ground floor's open-plan layout and double-height void spaces fill each townhouse with abundant natural light and ample space. A dedicated guest master bedroom on the ground floor adds an extra touch of convenience. Glass facades provide stunning views of the surrounding landscape while infusing natural light throughout the day. An elegant staircase leads to the first floor, with a spacious store area seamlessly hidden beneath the steps. All of our townhouses boast luxurious finishes while creating inviting and natural living spaces.