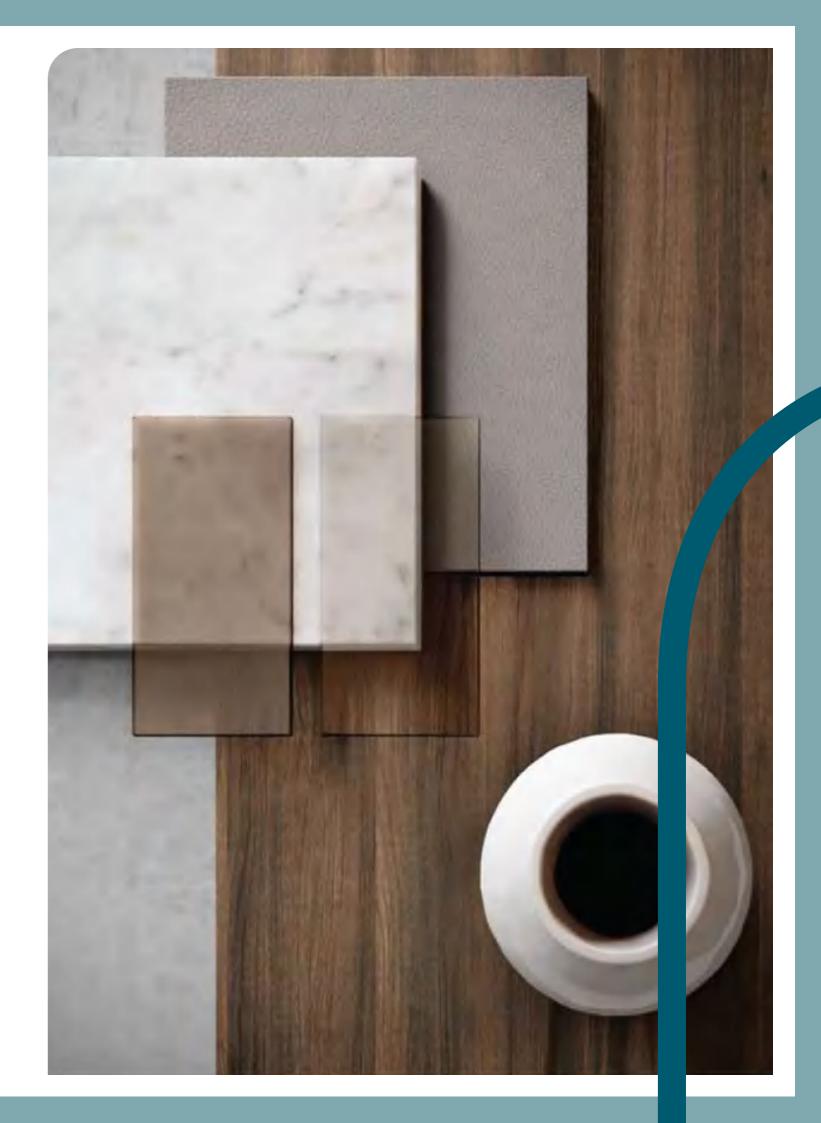

## **Subtlety and Elegance**

Subtlety of visual elements like texture and colour, complemented by abundance of natural light through skylights and double height glass panels add elegance to the internal spaces. The usage of warm neutral colours along with uniform textures make the interiors balanced and harmonious, which gives flexibility to the end user to personalise spaces to any level of contrast they would like.