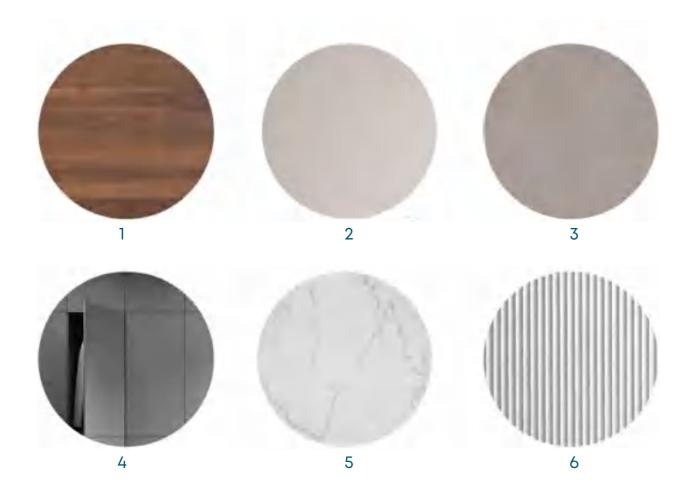

- 1. Wooden finishes
- 2. Paint texture

- 3. Flooring
- 4. Wardrope finishes

- 5. Quartz counter top finish
- 6. Panel texture